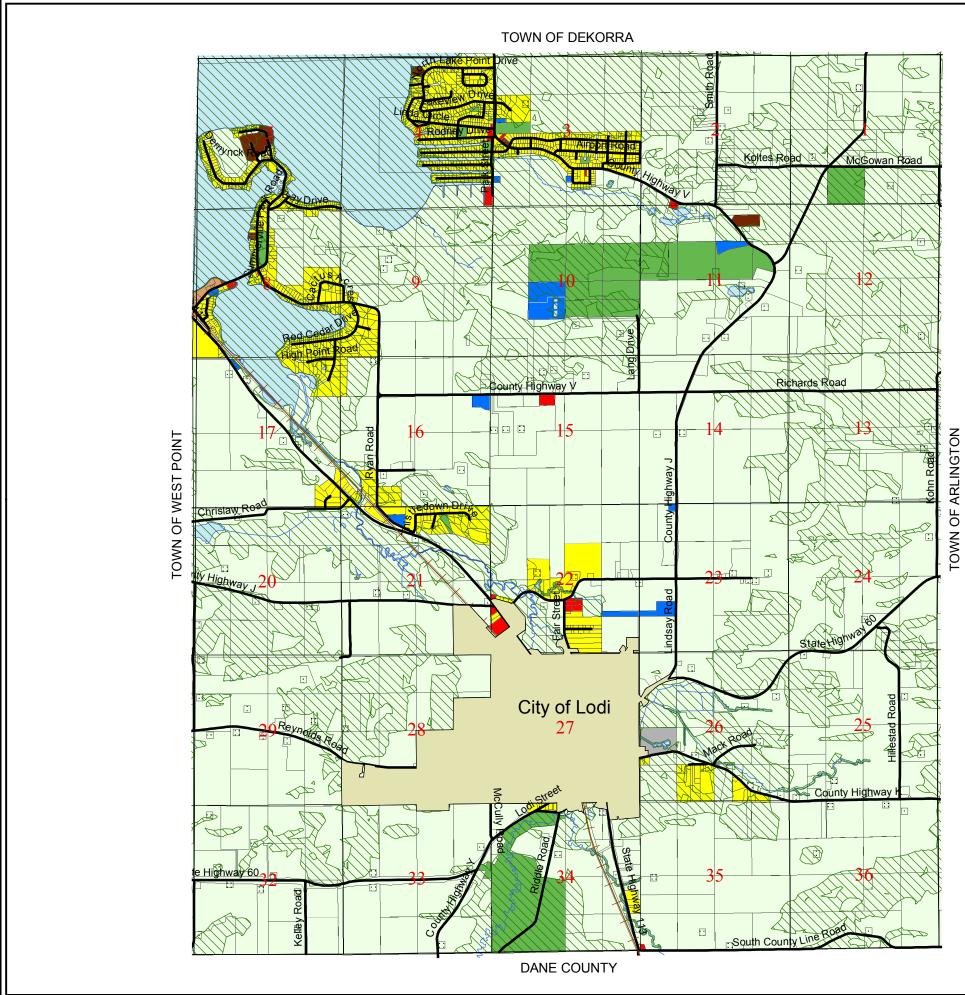

## MAP 8-3 **FUTURE LAND USE** 2030 Town of Lodi

## Columbia County, Wisconsin

## Land Use Categories

| Agricultural or Open Space                                                                                                                                                                                                                                                  |
|-----------------------------------------------------------------------------------------------------------------------------------------------------------------------------------------------------------------------------------------------------------------------------|
| Single Family Residential                                                                                                                                                                                                                                                   |
| Multi Family Residential                                                                                                                                                                                                                                                    |
| Commercial                                                                                                                                                                                                                                                                  |
| Industrial                                                                                                                                                                                                                                                                  |
| Institutional/Public                                                                                                                                                                                                                                                        |
| Recreational                                                                                                                                                                                                                                                                |
| Planned Unit Development                                                                                                                                                                                                                                                    |
| Environmental Corridors                                                                                                                                                                                                                                                     |
| Existing Development                                                                                                                                                                                                                                                        |
| This drawing is neither a legally recorded map nor a survey and is<br>not intneded to be used as one. This drawing is a compilation of<br>records, information and data used for reference purposes only.<br>Wee Isthmus Neighborhood Plan can be seen in detail on Map 8-4 |
| Source: Columbia County Planning, 2007                                                                                                                                                                                                                                      |
| 0 1000 2000 3000 4000 5000 Feet                                                                                                                                                                                                                                             |
|                                                                                                                                                                                                                                                                             |
| Columbia                                                                                                                                                                                                                                                                    |

Ν

Created June 13, 2007 Updated June 3, 2009

County

Planning & Zoning